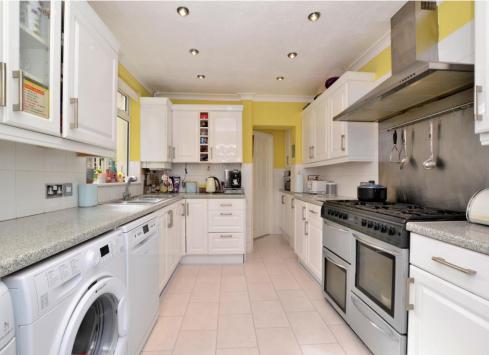

The accommodation comprises master bedroom with built in wardrobes & an ensuite WC, three further double bedrooms, a large open plan lounge/ dining room, an 11'11 modern fitted kitchen and a stylish three-piece family bathroom suite. Additionally, there is ample eaves storage accessible to the front of the loft extended bedroom and a large loft space over the rear addition.