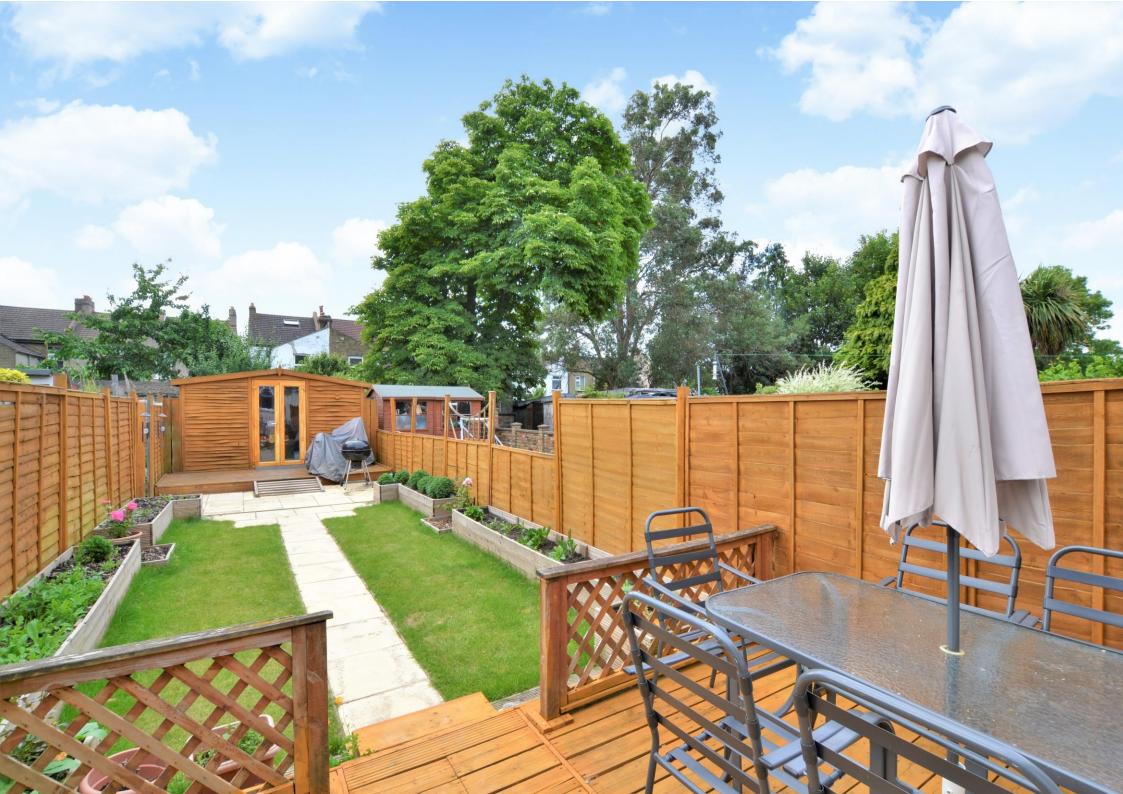

This spacious home enjoys excellent decor throughout, a well maintained 61' private rear garden with side access, boasts 1222 sqft of internal floor space and benefits from a large garden timber cabin.