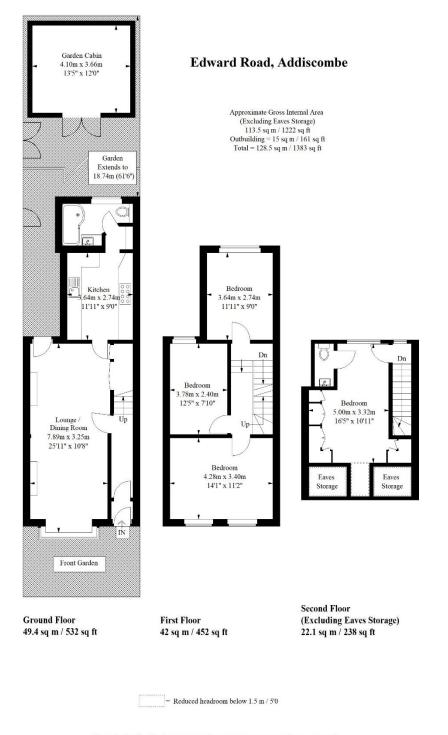

This spacious home enjoys excellent decor throughout, a well maintained 61' private rear garden with side access, boasts 1222 sqft of internal floor space and benefits from a large garden timber cabin.

The accommodation comprises master bedroom with built in wardrobes & an ensuite WC, three further double bedrooms, a large open plan lounge/ dining room, an 11'11 modern fitted kitchen and a stylish three-piece family bathroom suite. Additionally, there is ample eaves storage accessible to the front of the loft extended bedroom and a large loft space over the rear addition.