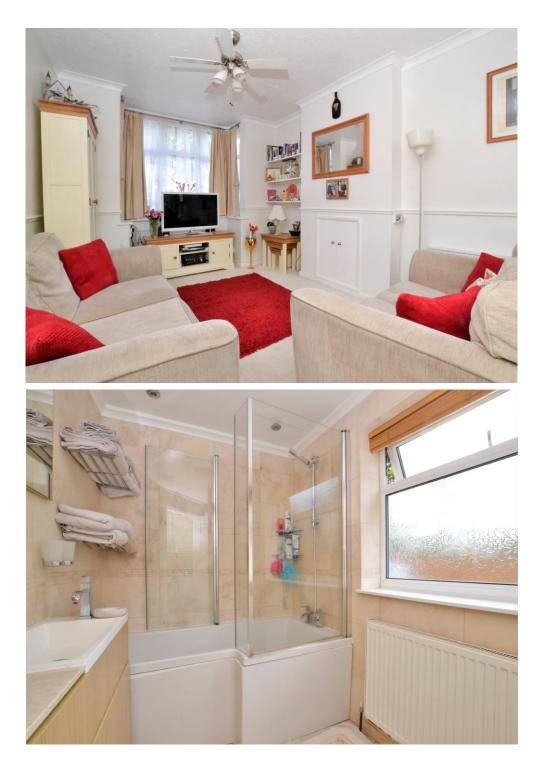

This spacious home enjoys excellent decor throughout, a well maintained 61' private rear garden with side access, boasts 1222 sqft of internal floor space and benefits from a large garden timber cabin.

The accommodation comprises master bedroom with built in wardrobes & an ensuite WC, three further double bedrooms, a large open plan lounge/ dining room, an 11'11 modern fitted kitchen and a stylish three-piece family bathroom suite. Additionally, there is ample eaves storage accessible to the front of the loft extended bedroom and a large loft space over the rear addition.