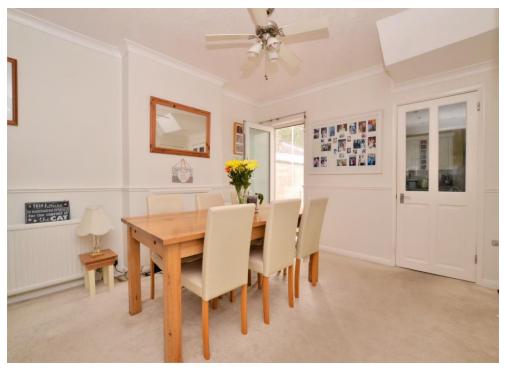

This spacious home enjoys excellent decor throughout, a well maintained 61' private rear garden with side access, boasts 1222 sqft of internal floor space and benefits from a large garden timber cabin.

The accommodation comprises master bedroom with built in wardrobes & an ensuite WC, three further double bedrooms, a large open plan lounge/ dining room, an 11'11 modern fitted kitchen and a stylish three-piece family bathroom suite. Additionally, there is ample eaves storage accessible to the front of the loft extended bedroom and a large loft space over the rear addition.